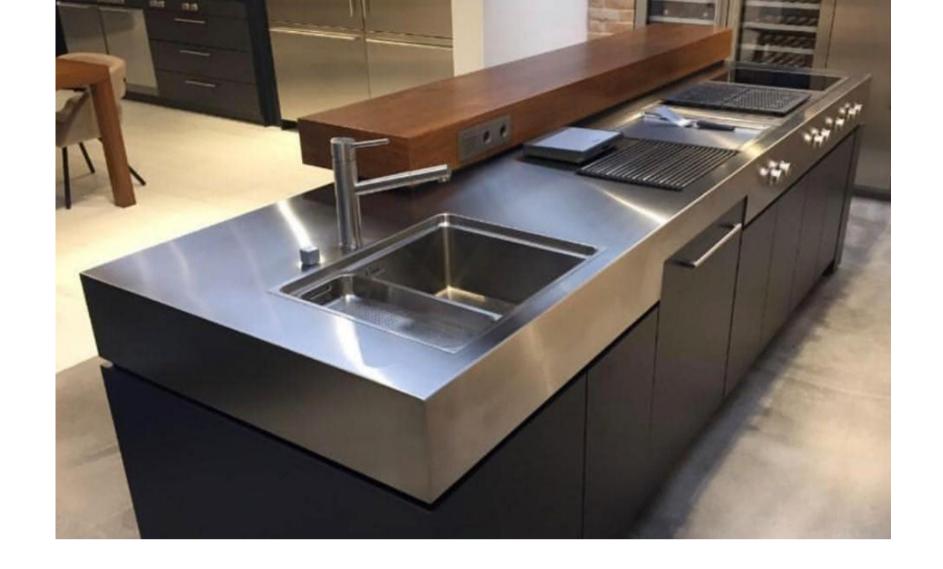

### GAGGENAU IN

### Míele

We produce stainless steel workbenches and metal household appliances coatings of Gaggenau and Miele in Turkey.

gaggenau.com

miele.com